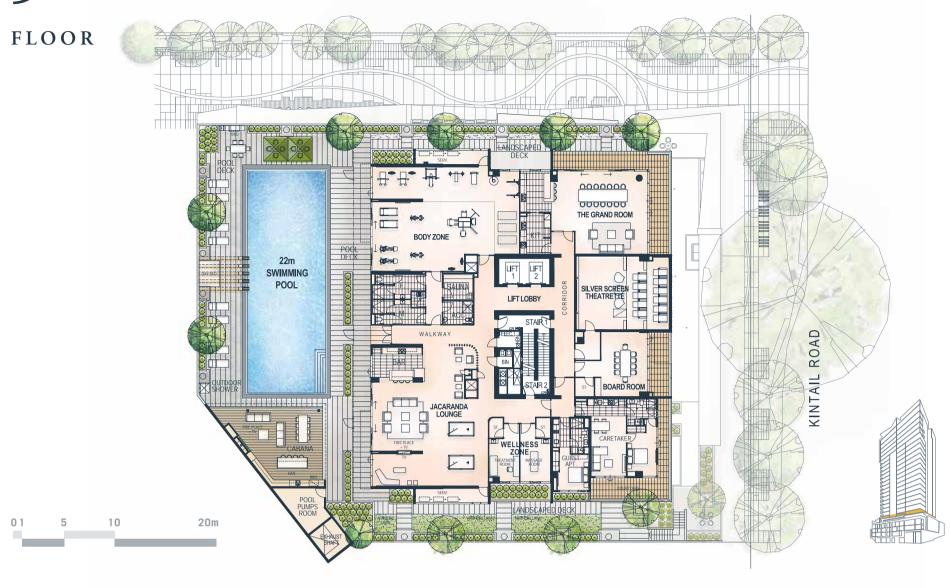

GENERAL NOTES: 1. The apartment areas shown here are approximate and are measured to: The outside face of external walls. The outside face of walls between apartment & lobby. The middle of party walls. 2. These area measurements are architectural

measurements' as defined in the contract conditions and are different from 'survey dimensions' also defined in the contract conditions. 3. Shape and configuration of balconies, doors, windows, ducts and columns may differ from those illustrated. 4. Refer to detailed apartment layouts included in the sales contract document for variations to layout & balconies. 5. The commercial tenancies areas shown here are approximate and are measured to the inside face of walls & inside face of glazing. 6. Indicates artificial lawn.

## **5**<sup>TH</sup>



## 6<sup>TH</sup> - 20<sup>TH</sup>

FLOOR G1 16, 22, 28, 34, 40, 46, 52, 58, 64, 70, 76, 82, 88, 94, 100. PT. 15, 21, 27, 33, 39, 45, 51, 57, 63, 69, 75, 81, 87, 93, 99. 11, 17, 23, 29, 35, 41, 47, 53, 59, 65, 71, 77, 83, 89, 95. PT. 14, 20, 26, 32, 38, 44, 50, 56, 62, 68, 74, 80, 86, 92, 98. EXTENDED BALCONY TO PT. 14 ONLY. PT. 13, 19, 25, 31, 37, 43, 49, 55, 61, 67, 73, 79, 85, 91, 97. 12, 18, 24, 30, 36, 42, 48, 54, 60, 66, 72, 78, 84, 90, 96. 1200 WIDE FULL HT.— SLIDING LOUVRE SCREEN

measurements' as defined in the contract conditions and are different from 'survey dimensions' also defined in the contract conditions. 3. Shape and configuration of balconies, doors, windows, ducts and columns may differ from those illustrated. 4. Refer to detailed apartment layouts included in the sa