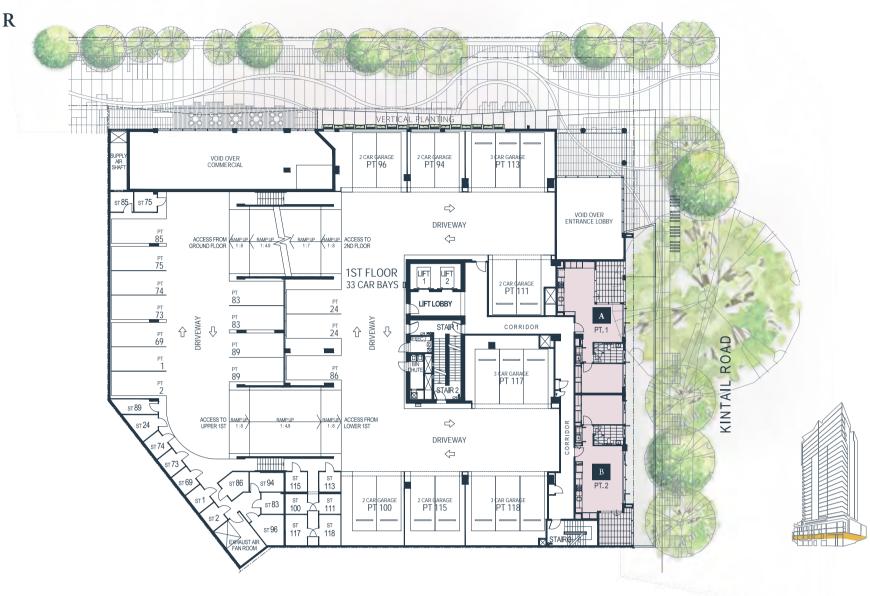

#### BASEMENT

FLOOR



#### GROUND

FLOOR



#### 1<sup>ST</sup>

FLOOR



## **2**<sup>ND</sup>

FLOOR



## 3<sup>RD</sup>

FLOOR



## **4**<sup>TH</sup>

FLOOR



GENERAL NOTES: 1. The apartment areas shown here are approximate and are measured to: The outside face of external walls. The outside face of walls between apartment & lobby. The middle of party walls. 2. These area measurements are architectural

measurements' as defined in the contract conditions and are different from 'survey dimensions' also defined in the contract conditions. 3. Shape and configuration of balconies, doors, windows, ducts and columns may differ from those illustrated. 4. Refer to detailed apartment layouts included in the sales contract document for variations to layout & balconies. 5. The commercial tenancies areas shown here are approximate and are measured to the inside fac