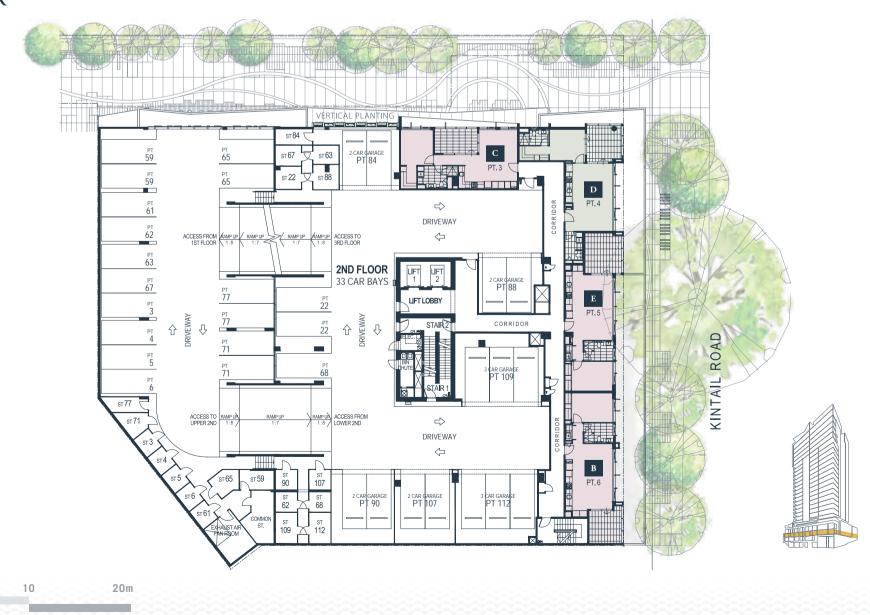

#### BASEMENT

FLOOR



#### GROUND

FLOOR



#### 1<sup>ST</sup>

FLOOR



## **2**<sup>ND</sup>

FLOOR



## 3<sup>RD</sup>

FLOOR



## **4**<sup>TH</sup>

FLOOR



GENERAL NOTES: 1. The apartment areas shown here are approximate and are measured to: The outside face of external walls. The outside face of walls between apartment & lobby. The middle of party walls. 2. These area measurements are architectural

measurements' as defined in the contract conditions and are different from 'survey dimensions' also defined in the contract conditions. 3. Shape and configuration of balconies, doors, windows, ducts and columns may differ from those illustrated. 4. Refer to detailed apartment layouts included in the sales contract document for variations to layout & balconies. 5. The commercial tenancies areas shown here are approximate and are measured to the inside face of walls & inside face of glaz