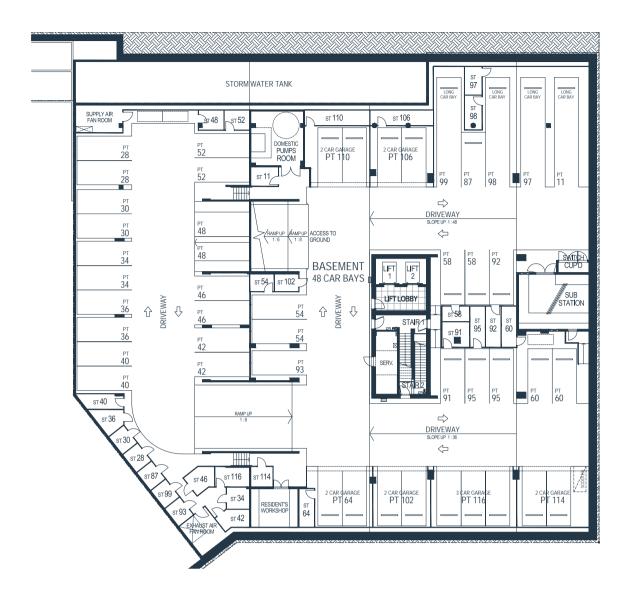

#### BASEMENT

FLOOR



#### GROUND

FLOOR



#### 1<sup>ST</sup>

FLOOR



## **2**<sup>ND</sup>

FLOOR



## 3<sup>RD</sup>

FLOOR



## **4**<sup>TH</sup>

FLOOR



GENERAL NOTES: 1. The apartment areas shown here are approximate and are measured to: The outside face of external walls. The outside face of walls between apartment & lobby. The middle of party walls. 2. These area measurements are architectural

measurements' as defined in the contract conditions and are different from 'survey dimensions' also defined in the contract conditions. 3. Shape and configuration of balconies, doors, windows, ducts and columns may differ from those illustrated. 4. Refer to detailed apartment layouts included in the sales contract document for variations to layout & balconies. 5. The commercial tenancies areas shown her