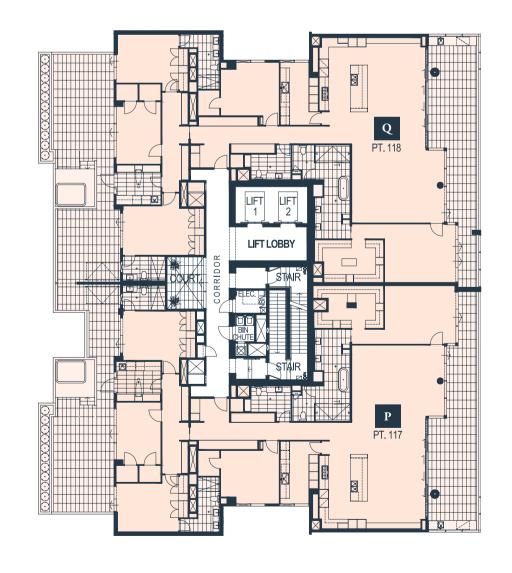

0, 86, 92, 98. EXTENDED BALCONY TO PT. 14 ONLY. PT. 13, 19, 25, 31, 37, 43, 49, 55, 61, 67, 73, 79, 85, 91, 97. 12, 18, 24, 30, 36, 42, 48, 54, 60, 66, 72, 78, 84, 90, 96. 1200 WIDE FULL HT.— SLIDING LOUVRE SCREEN

measurements' as defined in the contract conditions and are different from 'survey dimensions' also defined in the contract conditions. 3. Shape and configuration of balconies, doors, windows, ducts and columns may differ from those illustrated. 4. Refer to detailed apartment layouts included in the sales contract document for variations to layout & balconies. 5. The commercial tenancies areas shown here are approximate and are measured to the inside face of walls & inside face of glazing. 6. Indicates artificial lawn.

### 21 ST - 24 TH

FLOOR





# $25^{\mathrm{TH}}$

FLOOR