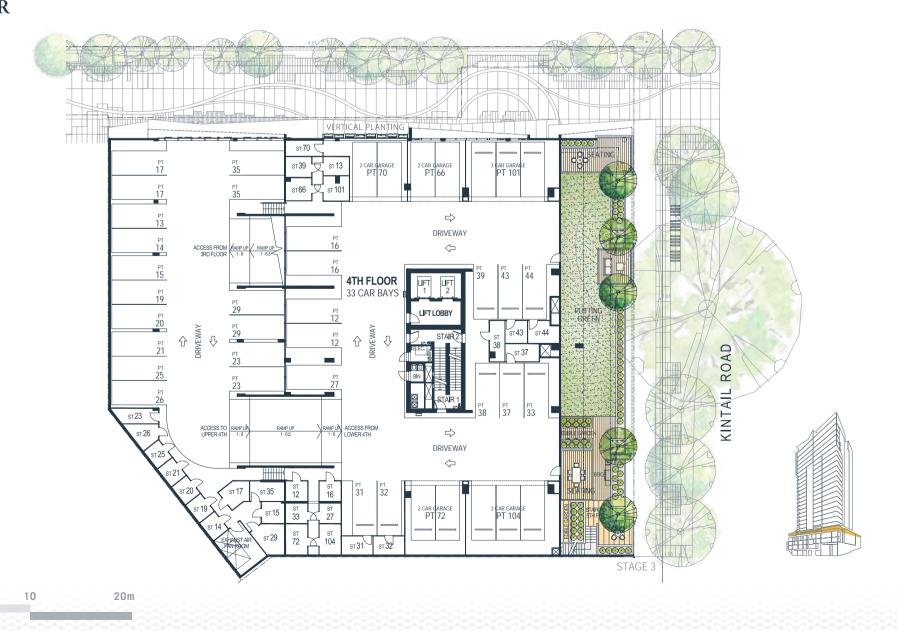

## **4**<sup>TH</sup>

FLOOR

GENERAL NOTES: 1. The apartment areas shown here are approximate and are measured to: The outside face of external walls. The outside face of walls between apartment & lobby. The middle of party walls. 2. These area measurements are architectural