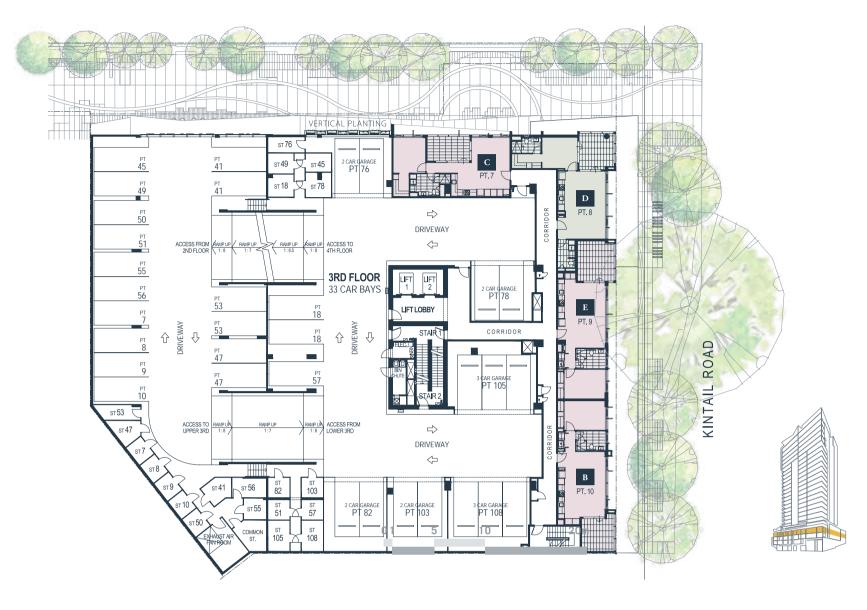

#### BASEMENT

FLOOR



#### GROUND

FLOOR



#### 1<sup>ST</sup>

FLOOR



## **2**<sup>ND</sup>

FLOOR



## 3<sup>RD</sup>

FLOOR



## **4**<sup>TH</sup>

FLOOR



GENERAL NOTES: 1. The apartment areas shown here are approximate and are measured to: The outside face of external walls. The outside face of walls between apartment & lobby. The middle of party walls. 2. These area measurements are architectural

measurements' as defined in the contract conditions and are different from 'survey dimensions' also defined in the contract conditions. 3. Shape and configuration of balconies, doors, windows, ducts and columns may differ from those illustrated. 4. Refer to detailed apartment layouts included in the sales contract document for variations to layout & balconies. 5. The commercial tenancies areas shown here are approximate and are measured to the inside face of walls & inside face of glazing. 6. Indicates artificial