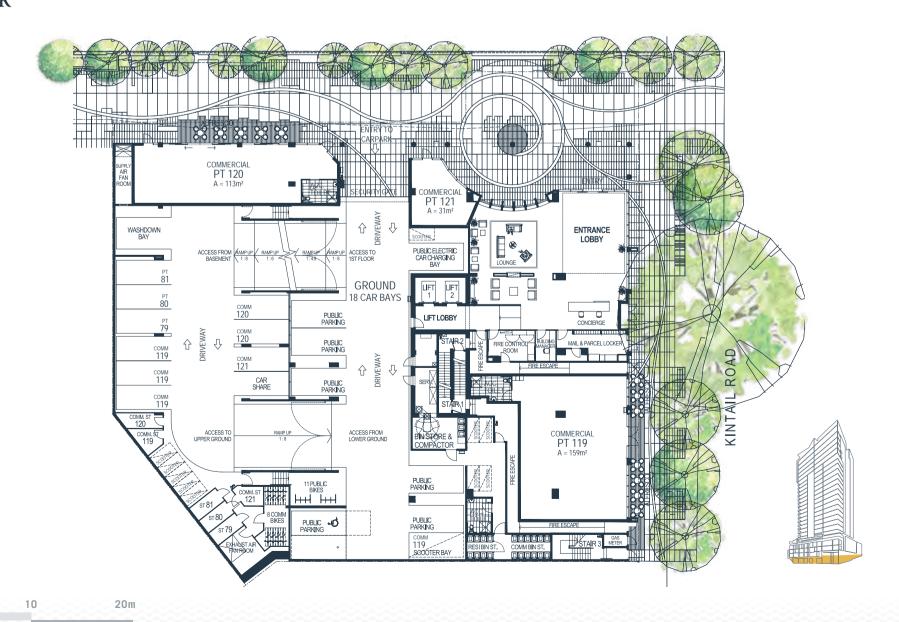

#### BASEMENT

FLOOR



#### GROUND

FLOOR



#### 1<sup>ST</sup>

FLOOR



## **2**<sup>ND</sup>

FLOOR



## 3<sup>RD</sup>

FLOOR



## **4**<sup>TH</sup>

FLOOR



GENERAL NOTES: 1. The apartment areas shown here are approximate and are measured to: The outside face of external walls. The outside face of walls between apartment & lobby. The middle of party walls. 2. These area measurements are architectural

measurements' as defined in the contract conditions and are different from 'survey dimensions' also defined in the contract conditions. 3. Shape and configuration of balconies, doors, windows, ducts and columns may differ from those illustrated. 4. Refer to detailed apartment layouts included in the sales contract document for variations to layout & balconies. 5. The commercial tenancies areas shown here are approximate and