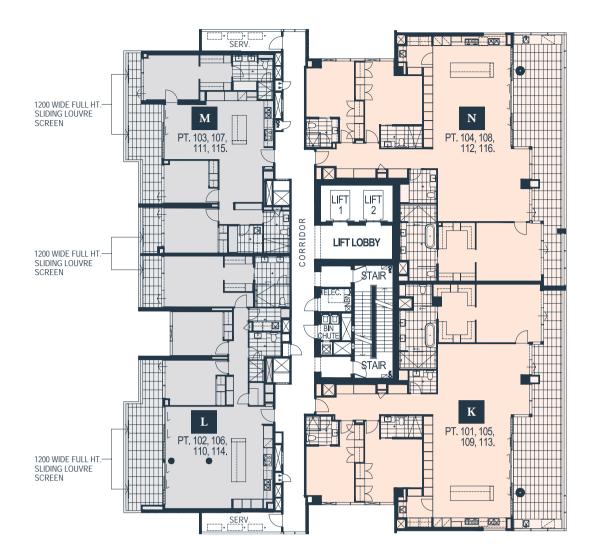

## 6<sup>TH</sup> - 20<sup>TH</sup>

FLOOR G1 16, 22, 28, 34, 40, 46, 52, 58, 64, 70, 76, 82, 88, 94, 100. PT. 15, 21, 27, 33, 39, 45, 51, 57, 63, 69, 75, 81, 87, 93, 99. 11, 17, 23, 29, 35, 41, 47, 53, 59, 65, 71, 77, 83, 89, 95. PT. 14, 20, 26, 32, 38, 44, 50, 56, 62, 68, 74, 80, 86, 92, 98. EXTENDED BALCONY TO PT. 14 ONLY. PT. 13, 19, 25, 31, 37, 43, 49, 55, 61, 67, 73, 79, 85, 91, 97. 12, 18, 24, 30, 36, 42, 48, 54, 60, 66, 72, 78, 84, 90, 96. 1200 WIDE FULL HT.— SLIDING LOUVRE SCREEN